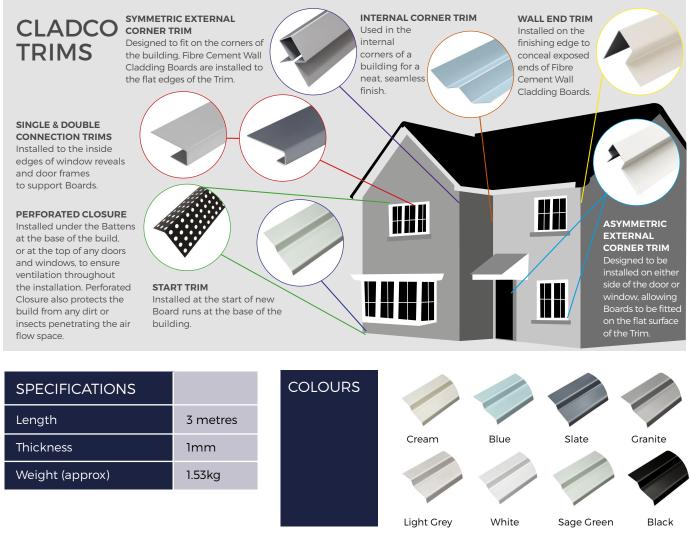

## **START TRIM** Fibre Cement Trim

When Cladding your home, you want to make sure all the Boards are installed level. With the Cladco Fibre Cement Wall Cladding Start Trims, your Boards should be supported and aligned throughout your installation. Cladco Aluminum Start Trims are designed to sit at a slight angle, assisting the attractive feather boarding installation technique and providing the stand and support for the first Board to be fitted onto the structural Battens. Cladco Fibre Cement Wall Cladding Starter Strip should be installed at the wall's base, and above any doors or windows. The Start Trim should be installed above the Perforated Closure, with a 38mm Screw.

All Cladco Fibre Cement Wall Cladding Trims are available in a range of eight colours, manufactured to match the colour of your Cladco Fibre Cement Wall Cladding Boards for an attractive and seamless design. Trims do not require any staining or painting and are manufactured onsite using high-quality aluminium for a stain, rust and corrosion resistant product.